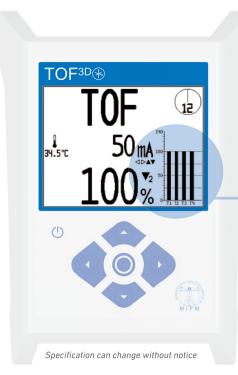

### **DISPLAY**

#### **TECHNICAL FEATURES**

- + Various stimulation modes: TOF, PTC, TET, DBS, Single Twitch
- + 3-dimensional acceleration measurement
- + Battery operation:
  - + More than 1,500 hours continuous operation
  - + Use of standard AA batteries
- + Large 4.4 inch LCD display
- + Integration to patient monitors and operation via patient monitors\*
- + Placement at the OR table, IV pole or standard rail
- + Individual warning messages for lower and upper TOF limits
- + Surface body temperature measurement
- + Integrated trend memory can be downloaded to external devices
- \* Depending on monitor model