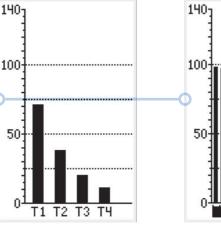

T DETAILS**

| DESCRIPITION         | SPECIFICATIONS                                     |
|----------------------|----------------------------------------------------|
| HEIGHT               | 62.5 mm / 2.5 inch                                 |
| WIDTH                | 141 mm / 5.5 inch                                  |
| DEPTH                | 202 mm / 8 inch                                    |
| STIMULATION<br>MODES | TOF, PTC, DBS, TET,<br>Single Twitch, Double Burst |

Specification can change without notice

#### **APPLICATION**

- + Use of standard electrodes
- + Transducer placement at different measurement locations
- + Impedance monitoring for optimal stimulation
- + Automatic calibration function for alignment with patients individual response
- + Individual TOF intervals







100

50



Display of trend during operation



#### MIPM MAMMENDORFER INSTITUT FÜR PHYSIK UND MEDIZIN GMBH



OSKAR-VON-MILLER STRASSE 6-7 82291 MAMMENDORF, GERMANY TEL. +49 (0)8145 9209 0 FAX +49 (0)8145 9209 33 SALES@MIPM.COM

mipm.com