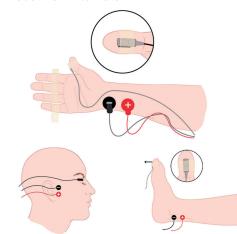

#### **APPLICATION**

- + Use of standard electrodes
- + Transducer placement at different measurement locations
- + Impedance monitoring for optimal stimulation
- + Automatic calibration function for alignment with patients individual response
- + Individual TOF intervals